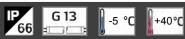

cable glands M25, two Ex e plugs M25 and with four ring screw M8 (pendant version).

| TECHNICAL DATA                |                                                                                                                                                                                                                                                                                                                                                                                                    |
|-------------------------------|----------------------------------------------------------------------------------------------------------------------------------------------------------------------------------------------------------------------------------------------------------------------------------------------------------------------------------------------------------------------------------------------------|
| Certificate:                  | ATEX                                                                                                                                                                                                                                                                                                                                                                                               |
| Marking:                      | <b>C €</b> 0722                                                                                                                                                                                                                                                                                                                                                                                    |
| Apparatus category:           | II 2GD                                                                                                                                                                                                                                                                                                                                                                                             |
| Explosion protection:         | Ex d e mb IIC T4 Gb<br>Ex tb IIIC T80°C Db                                                                                                                                                                                                                                                                                                                                                         |
| Ambient temperature:          | $-5^{\circ}C \le T_a \le +40^{\circ}C$                                                                                                                                                                                                                                                                                                                                                             |
| Degree of protection:         | IP 66 category 1                                                                                                                                                                                                                                                                                                                                                                                   |
| Resistance to shock:          | IK 08                                                                                                                                                                                                                                                                                                                                                                                              |
| Protection class:             | I (procreative earthling)                                                                                                                                                                                                                                                                                                                                                                          |
| Rated voltage:                | 220240 V (±10%)                                                                                                                                                                                                                                                                                                                                                                                    |
| Frequency:                    | 50/60 Hz                                                                                                                                                                                                                                                                                                                                                                                           |
| Power factor:                 | λ=0,95                                                                                                                                                                                                                                                                                                                                                                                             |
| Ballast lumen factor BLF:     | 97,4%                                                                                                                                                                                                                                                                                                                                                                                              |
| Battery:<br>Nominal autonomy: | Ni-Cd 6V/4Ah (7Ah)<br>1,5 h                                                                                                                                                                                                                                                                                                                                                                        |
| Estimated service life:       | 70 000 h at T <sub>amb</sub> =40°C                                                                                                                                                                                                                                                                                                                                                                 |
| Terminals:                    | L1, L2, L3, N, PE - max. 2,5 mm2                                                                                                                                                                                                                                                                                                                                                                   |
| Cable entries:                | 2 x cable glands Ex e M25x1,5, for cable Ø8-17 mm,<br>2 x plugs Ex e                                                                                                                                                                                                                                                                                                                               |
| Disconnection of the light:   | Switch with safety lock; when opening the central lock, all poles of<br>the voltage supply to the ballast are disconnected; contacts of the<br>switching element are NC contacts, they can only be switched on<br>again when the lamp cover and the central locking system are<br>closed. In case of a lamp fault, the electronic ballast disconnects<br>the defective lamp from the power supply. |
| Piktogram:                    | 300x150mm                                                                                                                                                                                                                                                                                                                                                                                          |
| Packing:                      | The packing contains: 1 pcs<br>PSF 236 E : 1420x270x210 mm<br>PSF 218 E : 825x270x210 mm                                                                                                                                                                                                                                                                                                           |
|                               |                                                                                                                                                                                                                                                                                                                                                                                                    |