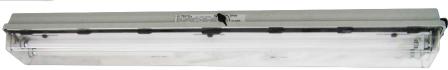

### DESCRIPTION

The emergency fluorescent light fitting type PSF E is intended for use in places with an explosive gas and dust atmosphere. The light fitting is designed for use in the industrial areas and facilities, indoor and outdoor spaces.

## CONSTRUCTION

Housing: SMC polyester plastic reinforced with glass fiber, color RAL 7038 Diffuser: PC polycarbonate plastic Gasket: EPDM formed gasket Central locking: can be opened/closed using a socket key SW8, hinged lamp cover The light fitting is normally supplied without light sources, with socket key, two Ex e

cable glands M25, two Ex e plugs M25 and with four ring screw M8 (pendant version).

| TECHNICAL DATA                |                                                                                                                                                                                                                                                                                                                                                                                                    |
|-------------------------------|----------------------------------------------------------------------------------------------------------------------------------------------------------------------------------------------------------------------------------------------------------------------------------------------------------------------------------------------------------------------------------------------------|
| Certificate:                  | ATEX                                                                                                                                                                                                                                                                                                                                                                                               |
| Marking:                      | <b>C €</b> 0722                                                                                                                                                                                                                                                                                                                                                                                    |
| Apparatus category:           | II 2GD                                                                                                                                                                                                                                                                                                                                                                                             |
| Explosion protection:         | Ex d e mb IIC T4 Gb<br>Ex tb IIIC T80°C Db                                                                                                                                                                                                                                                                                                                                                         |
| Ambient temperature:          | $-5^{\circ}C \le T_a \le +40^{\circ}C$                                                                                                                                                                                                                                                                                                                                                             |
| Degree of protection:         | IP 66 category 1                                                                                                                                                                                                                                                                                                                                                                                   |
| Resistance to shock:          | IK 08                                                                                                                                                                                                                                                                                                                                                                                              |
| Protection class:             | I (procreative earthling)                                                                                                                                                                                                                                                                                                                                                                          |
| Rated voltage:                | 220240 V (±10%)                                                                                                                                                                                                                                                                                                                                                                                    |
| Frequency:                    | 50/60 Hz                                                                                                                                                                                                                                                                                                                                                                                           |
| Power factor:                 | λ=0,95                                                                                                                                                                                                                                                                                                                                                                                             |
| Ballast lumen factor BLF:     | 97,4%                                                                                                                                                                                                                                                                                                                                                                                              |
| Battery:<br>Nominal autonomy: | Ni-Cd 6V/4Ah (7Ah)<br>1,5 h                                                                                                                                                                                                                                                                                                                                                                        |
| Estimated service life:       | 70 000 h at T <sub>amb</sub> =40°C                                                                                                                                                                                                                                                                                                                                                                 |
| Terminals:                    | L1, L2, L3, N, PE - max. 2,5 mm2                                                                                                                                                                                                                                                                                                                                                                   |
| Cable entries:                | 2 x cable glands Ex e M25x1,5, for cable Ø8-17 mm,<br>2 x plugs Ex e                                                                                                                                                                                                                                                                                                                               |
| Disconnection of the light:   | Switch with safety lock; when opening the central lock, all poles of<br>the voltage supply to the ballast are disconnected; contacts of the<br>switching element are NC contacts, they can only be switched on<br>again when the lamp cover and the central locking system are<br>closed. In case of a lamp fault, the electronic ballast disconnects<br>the defective lamp from the power supply. |
| Piktogram:                    | 300x150mm                                                                                                                                                                                                                                                                                                                                                                                          |
| Packing:                      | The packing contains: 1 pcs<br>PSF 236 E : 1420x270x210 mm<br>PSF 218 E : 825x270x210 mm                                                                                                                                                                                                                                                                                                           |
|                               |                                                                                                                                                                                                                                                                                                                                                                                                    |