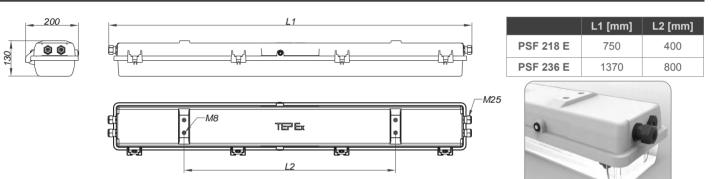

| LAMP<br>TYPE | NOMINAL<br>VOLTAGE | LUMINOUS FLUX<br>[lm] | LUMINOUS FLUX<br>bat. mod [lm] | LAMP<br>HOLDER | NOMINAL<br>OPERATIONAL<br>CURRENT | WEIGHT  |
|-----------|----------|--------------|--------------------|-----------------------|--------------------------------|----------------|-----------------------------------|---------|
| PSF 218 E | 2 x 18 W | Т8           | 220-240 V          | 2 x 1350              | 1 x 540 (ca 40%)               | G13            | 0,18 A                            | 9,0 kg  |
| PSF 236 E | 2 x 36 W |              |                    | 2 x 3350              | 1 x 1000 (ca 30%)              |                | 0,33 A                            | 12,5 kg |

### POLAR CURVE

### MOUNTING



Pendant, on pipe, wall, ceiling





# DIMENSION DRAWING [mm]



# SPARE PARTS AND ACCESSORIES

| SKETCH