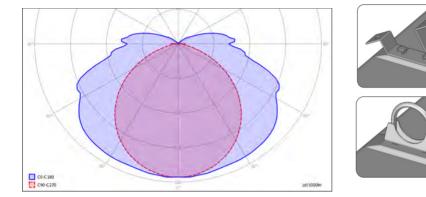

E



**CE**<sub>0722</sub>



# MODEL CODE

| ТҮРЕ      | WATTAGE  | LAMP<br>TYPE | NOMINAL<br>VOLTAGE | LUMINOUS FLUX<br>[lm] | LUMINOUS FLUX<br>bat. mod [lm] | LAMP<br>HOLDER | NOMINAL<br>OPERATIONAL<br>CURRENT | WEIGHT  |
|-----------|----------|--------------|--------------------|-----------------------|--------------------------------|----------------|-----------------------------------|---------|
| PSF 218 E | 2 x 18 W | Т8           | 220-240 V          | 2 x 1350              | 1 x 540 (ca 40%)               | G13            | 0,18 A                            | 9,0 kg  |
| PSF 236 E | 2 x 36 W |              |                    | 2 x 3350              | 1 x 1000 (ca 30%)              |                | 0,33 A                            | 12,5 kg |

### POLAR CURVE

### MOUNTING



Pendant, on pipe, wall, ceiling





# DIMENSION DRAWING [mm]



# SPARE PARTS AND ACCESSORIES

| SKETCH